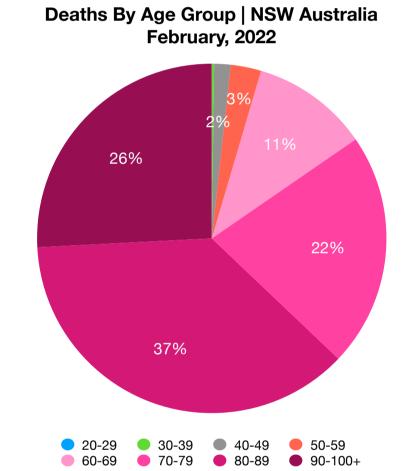

# Deaths / Comorbidity (CM) / Vaccine Status | NSW Australia for February 2022

|              | Feb <sup>-</sup> | 1              | Feb    | 2    | Feb 3   | 3    | Feb 4   | 4    | Feb     | 5    | Feb    | 6     | Feb    | 7           | Feb    | 8                   | Feb 9   | 9    | Feb 10    |       | Feb 11    | Fe     | eb 12                     | Feb     | 13    | Feb 14    |       | Feb 15    | ,              | Feb 16     | F       | eb 17    | Fel    | b 18                   | Feb     | 19    | Feb 2    | 20    | Feb 21    | F       | eb 22   | Feb 23 | 3      | Feb 24 | Feb 25 | 5    | Feb 26   |        | Feb 27 | Feb    | 28   | Totals  |
|--------------|------------------|----------------|--------|------|---------|------|---------|------|---------|------|--------|-------|--------|-------------|--------|---------------------|---------|------|-----------|-------|-----------|--------|---------------------------|---------|-------|-----------|-------|-----------|----------------|------------|---------|----------|--------|------------------------|---------|-------|----------|-------|-----------|---------|---------|--------|--------|--------|--------|------|----------|--------|--------|--------|------|---------|
| Age Group    | Deaths           | СМ             | Deaths | СМ   | Deaths  | CM D | eaths   | СМ [ | Deaths  | CM I | Deaths | СМ    | Deaths | СМ          | Deaths | СМ                  | Deaths  | CM D | eaths C   | M Dea | nths CM   | Deaths | s CM                      | Deaths  | СМ    | Deaths 0  | CM De | eaths (   | CM Dea         | nths CM    | l Death | ns CM    | Deaths | СМ                     | Deaths  | CM D  | eaths    | CM De | aths CN   | M Death | s CM    | Deaths | CM Dea | ths CM | Deaths | CM I | eaths CM | 1 Deat | ths CM | Deaths | см г | Deaths  |
| 20-29        |                  |                |        |      |         |      |         |      |         |      |        |       |        |             |        |                     |         |      |           |       |           |        |                           |         |       |           |       |           |                |            |         |          |        |                        |         |       |          |       |           |         |         |        |        |        |        |      |          |        |        |        |      | 0 0.    |
| 30-39        | 1                | 0              |        |      |         |      |         |      |         |      |        |       |        |             |        |                     |         |      |           |       |           |        |                           |         |       |           |       |           |                |            |         |          |        |                        |         |       |          |       |           |         |         |        |        |        |        |      |          |        |        |        |      | 1 0.    |
| 40-49        |                  |                |        |      |         |      |         |      | 1       | 1    | 2      | 2     | 1      | 1           |        |                     |         |      | 1 1       | 1     |           | 1      | 1                         | 1       | 1     |           |       |           |                |            |         |          |        |                        |         |       |          |       |           |         |         |        |        |        |        |      |          |        |        |        |      | 7 1.    |
| 50-59        | 1                | 1              | 1      | 1    | 2       | 2    |         |      |         |      |        |       | 1      | 1           |        |                     |         |      |           | 2     | 2 2       | 2      | 2                         | 1       | 1     |           |       |           |                |            |         |          | 1      | 1                      | 1       | 1     | 1        | 1     |           |         |         |        |        |        |        |      |          |        |        |        |      | 13 2.   |
| 60-69        |                  |                | 3      | 3    | 4       | 4    | 1       | 1    | 3       | 2    | 3      | 3     | 2      | 2           | 2      | 2                   | 4       | 4    | 1 1       | 1 1   | 1 1       | 7      | 6                         | 2       | 2     | 1         | 1     |           | 3              | 3          | 2       | 2        | 2      | 2                      | 1       | 1     | 3        | 3     | 1 1       | 4       | 4       |        |        |        |        |      |          |        |        |        |      | 50 10   |
| 70-79        | 5                | 5              | 3      | 3    | 9       | 9    | 7       | 7    | 4       | 4    | 6      | 6     | 5      | 5           | 5      | 5                   | 2       | 2    | 5 5       | 5 7   | 7 7       | 11     | 11                        | 4       | 4     | 4         | 4     | 3         | 3 2            | 2 2        | 4       | 4        | 4      | 4                      | 2       | 2     | 5        | 5     | 2 2       | 1       | 1       |        |        |        |        |      |          |        |        |        |      | 100 21  |
| 80-89        | 19               | 19             | 11     | 11   | 13      | 13   | 12      | 12   | 6       | 6    | 10     | 10    | 3      | 3           | 6      | 6                   | 8       | 8    | 9 9       | 9 5   | 5 5       | 6      | 6                         | 9       | 9     | 4         | 4     | 7         | 7 1            | 0 10       | 5       | 5        | 5      | 5                      | 4       | 4     | 11       | 11    | 3 3       | 5       | 5       |        |        |        |        |      |          |        |        |        |      | 171 37  |
| 90-100+      | 4                | 4              | 9      | 9    | 10      | 10   | 11      | 11   | 4       | 4    | 7      | 7     | 2      | 2           | 5      | 5                   | 6       | 6    | 8 8       | 3 4   | 4         | 5      | 5                         | 5       | 5     | 5         | 5     | 6         | 6 1:           | 2 12       | 3       | 3        | 3      | 3                      | 4       | 4     | 1        | 1     | 1 1       | 4       | 4       |        |        |        |        |      |          |        |        |        |      | 119 25  |
| Totals       | 30               | 29             | 27     | 27   | 38      | 38   | 31      | 31   | 18      | 17   | 28     | 28    | 14     | 14          | 18     | 18                  | 20      | 20   | 24 2      | 4 1   | 9 19      | 32     | 31                        | 22      | 22    | 14        | 14    | 16        | 16 2           | 7 27       | 14      | 14       | 15     | 15                     | 12      | 12    | 21       | 21    | 7 7       | 14      | 14      | 0      | 0 (    | 0      | 0      | 0    | 0 0      | 0      | 0      | 0      | 0    | 461 100 |
| accine Doses | 6-0-19-          | )- <b>5</b> -0 | 9-0-14 | -4-0 | 9-1-24- | 4-0  | 3-0-18- | 10-0 | 1-1-14- | -2-0 | 3-0-20 | 0-5-0 | 4-1-7  | <b>-2-0</b> | 5-0-10 | )- <mark>3-0</mark> | 3-0-9-8 | 3-0  | 7-0-9-8-0 |       | 9-0-6-4-0 | 2?-?-3 | 3?- <mark>3?-0</mark> -24 | 8-0-12- | 2-0-0 | 4-0-6-4-0 | )-0   | 5-1-7-3-0 | )-O <u>5</u> - | 1-13-8-0-0 | 4-1     | -6-3-0-0 | 5-0-8  | s- <mark>2-0</mark> -0 | 2-0-9-1 | 1-0-0 | 3-0-8-10 | -0-0  | 2-0-5-0-0 | 3-0-    | 7-4-0-0 |        |        |        |        |      |          |        |        |        |      |         |

#### Deaths /

| Toda | y's % |        |
|------|-------|--------|
| aths | %     | Sum ≥% |
| 0    | 0%    | 100.0% |
| 1    | 0%    | 100.0% |
| 7    | 2%    | 99.8%  |
| 13   | 3%    | 98.3%  |
| 50   | 11%   | 95.4%  |
| 100  | 22%   | 84.6%  |
| 171  | 37%   | 62.9%  |
| 119  | 26%   | 25.8%  |
| 161  | 100%  | 666.8% |