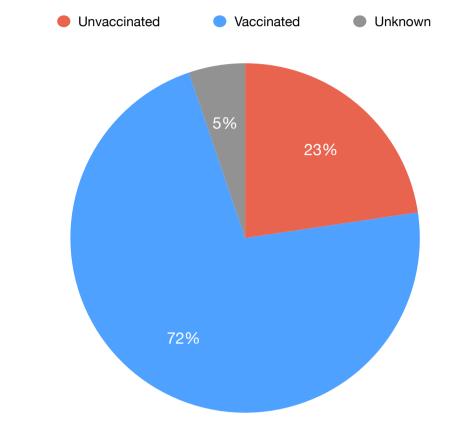

## Deaths: Unvaccinated vs Vaccinated NSW Australia for February 2022

| Status     | Feb 1 | Feb 2 | Feb 3 | Feb 4 | Feb 5 | Feb 6 | Feb 7 | Feb 8 | Feb 9 | Feb 10 | Feb 11 | Feb 12 | Feb 13 | Feb 14 | Feb 15 | Feb 16 | Feb 17 | Feb 18 | Feb 19 | Feb 20 | Feb 21 | Feb 22 | Feb 23 | Feb 24 | Feb 25 | Feb 26 | Feb 27 | Feb 28 | Totals | %     |
|------------|-------|-------|-------|-------|-------|-------|-------|-------|-------|--------|--------|--------|--------|--------|--------|--------|--------|--------|--------|--------|--------|--------|--------|--------|--------|--------|--------|--------|--------|-------|
| Unvaccinat | ed 6  | 9     | 9     | 3     | 1     | 3     | 4     | 5     | 5     | 7      | 9      | 2      | 8      | 4      | 5      | 5      | 4      | 5      | 2      | 3      | 2      | 3      |        |        |        |        |        |        | 104    | 22.6% |
| Vaccinate  | 24    | 18    | 29    | 28    | 17    | 25    | 10    | 13    | 13    | 17     | 10     | 6      | 14     | 10     | 11     | 22     | 10     | 10     | 10     | 18     | 5      | 11     |        |        |        |        |        |        | 331    | 71.8% |
| Unknown    | 0     | 0     | 0     | 0     | 0     | 0     | 0     | 0     | 0     | 0      | 0      | 24     | 0      | 0      | 0      | 0      | 0      | 0      | 0      | 0      | 0      | 0      | 0      | 0      | 0      | 0      | 0      | 0      | 24     | 5.2%  |

### Deaths Jabbed vs Unjabbed February, 2022

|          | Deaths | %     |
|----------|--------|-------|
| Jabbed   | 335    | 72.7  |
| Unvaxxed | 102    | 22.1  |
| Unknown  | 24     | 5.2   |
| Total    | 461    | 100.0 |