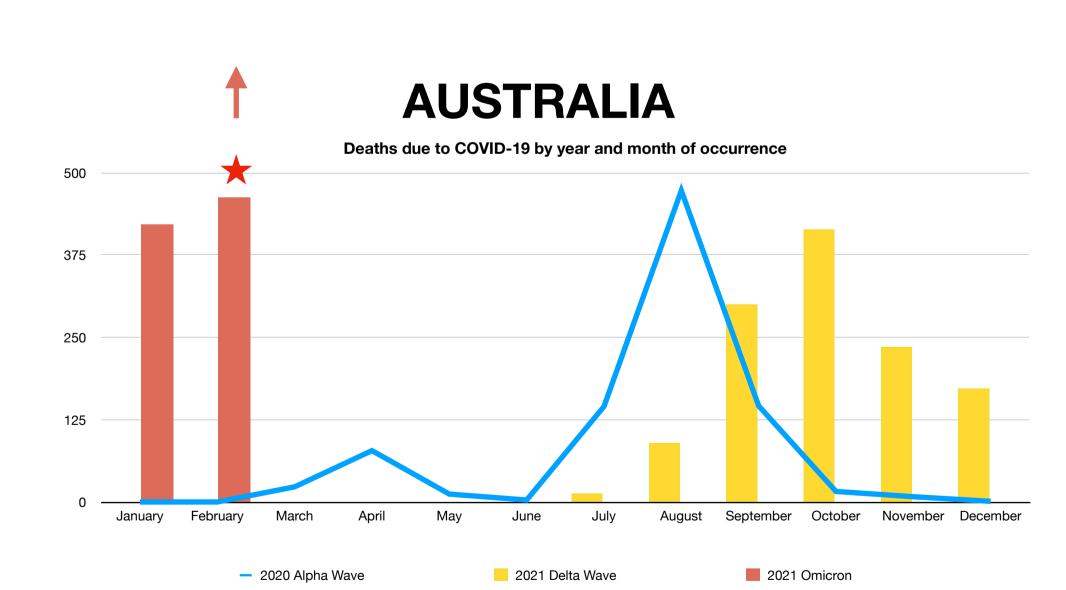

February 2022 has not yet concluded and in NSW alone we already had 419 deaths so if you add deaths from Victoria and other states it will shatter the monthly mortality record of August 2020 by at least two fold. Things will get worse with the evolving B.2 Omicron strain.

# Deaths due to COVID-19 by year and month of occurrence (a)(b)(c)(d)(e)

| Year of death occurrence | January | February | March | April | May | June | July | August | September | October | November | December | То  |
|--------------------------|---------|----------|-------|-------|-----|------|------|--------|-----------|---------|----------|----------|-----|
| 2020 Alpha Wave          | 0       | 0        | 23    | 78    | 12  | 3    | 145  | 473    | 146       | 16      | 8        | 1        | 90  |
| 2021 Delta Wave          | 2       | 1        | 1     | 2     | 0   | 0    | 13   | 90     | 299       | 414     | 235      | 172      | 122 |
| 2021 Omicron             | 422     | 461      |       |       |     |      |      |        |           |         |          |          | 88  |

a. This table only includes information on registered deaths due to COVID-19. Numbers of deaths will differ to disease surveillance systems.
b. Information on deaths due to COVID-19 include deaths that occurred and were registered by 31 January 2022.
c. All deaths due to COVID-19 in this report have been coded to ICD-10 code U07.1 COVID-19, virus identified or U07.2, virus not identified as the underlying cause of death.
d. This data is provisional and will change as additional data is received.
e. Refer to methodology for more information regarding the data in this graph.

Source: Australian Bureau of Statistics, COVID-19 Mortality in Australia 15/02/2022