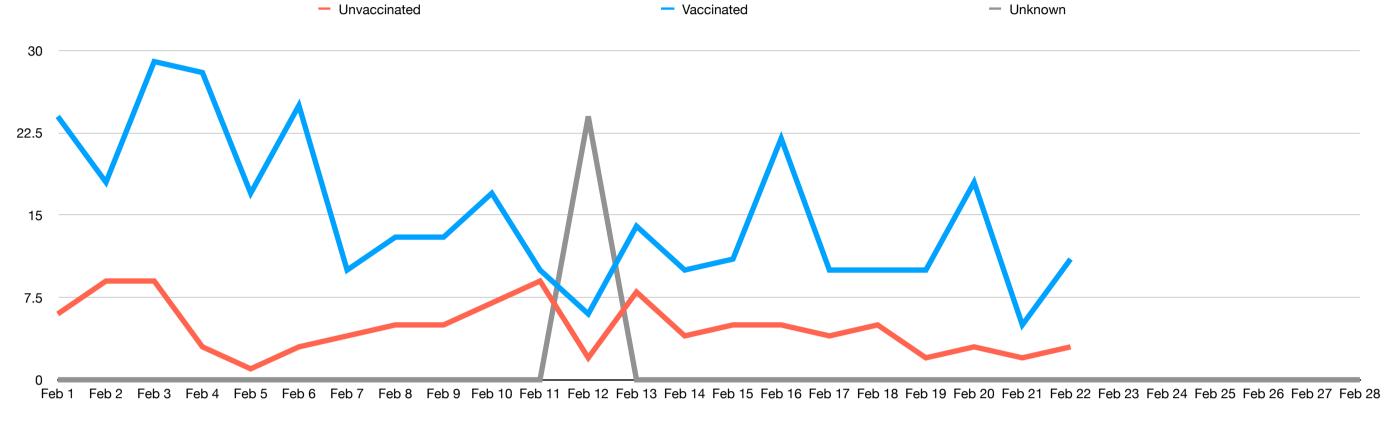

## Deaths: Unvaccinated vs Vaccinated NSW Australia for February 2022

| Status     | Feb 1 | Feb 2 | Feb 3 | Feb 4 | Feb 5 | Feb 6 | Feb 7 | Feb 8 | Feb 9 | Feb 10 | Feb 11 | Feb 12 | Feb 13 | Feb 14 | Feb 15 | Feb 16 | Feb 17 | Feb 18 | Feb 19 | Feb 20 | Feb 21 | Feb 22 | Feb 23 | Feb 24 | Feb 25 | Feb 26 | Feb 27 | Feb 28 | Totals | %     |
|------------|-------|-------|-------|-------|-------|-------|-------|-------|-------|--------|--------|--------|--------|--------|--------|--------|--------|--------|--------|--------|--------|--------|--------|--------|--------|--------|--------|--------|--------|-------|
| Unvaccinat | ed 6  | 9     | 9     | 3     | 1     | 3     | 4     | 5     | 5     | 7      | 9      | 2      | 8      | 4      | 5      | 5      | 4      | 5      | 2      | 3      | 2      | 3      |        |        |        |        |        |        | 104    | 22.6% |
| Vaccinate  | 24    | 18    | 29    | 28    | 17    | 25    | 10    | 13    | 13    | 17     | 10     | 6      | 14     | 10     | 11     | 22     | 10     | 10     | 10     | 18     | 5      | 11     |        |        |        |        |        |        | 331    | 71.8% |
| Unknown    | 0     | 0     | 0     | 0     | 0     | 0     | 0     | 0     | 0     | 0      | 0      | 24     | 0      | 0      | 0      | 0      | 0      | 0      | 0      | 0      | 0      | 0      | 0      | 0      | 0      | 0      | 0      | 0      | 24     | 5.2%  |

PLEASE NOTE: Unknown are deaths the NSW Health did not reveal on the 12th of February.

22.5

7.5

Feb 1 Feb 2 Feb 3 Feb 4 Feb 5 Feb 6 Feb 7 Feb 8 Feb 9 Feb 10 Feb 11 Feb 12 Feb 13 Feb 14 Feb 15 Feb 16 Feb 17 Feb 18 Feb 20 Feb 21 Feb 22 Feb 23 Feb 24 Feb 25 Feb 26 Feb 27 Feb 28 Feb 27 Feb 28 Feb 28