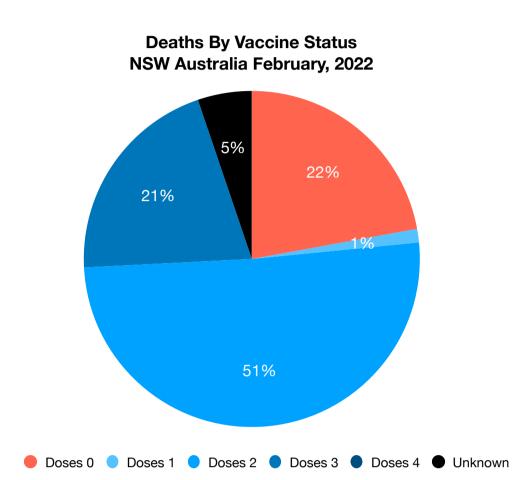

## Deaths By Vaccine Status | NSW Australia February, 2022

| Vaccine Doses | Doses 0 |      | Doses 2 | Doses 3 | Doses 4 | Unknown | Totals |
|---------------|---------|------|---------|---------|---------|---------|--------|
| Feb 1         | 6       | 0    | 19      | 5       | 0       | 0       | 30     |
| Feb 2         | 9       | 0    | 14      | 4       | 0       | 0       | 27     |
| Feb 3         | 9       | 1    | 24      | 4       | 0       | 0       | 38     |
| Feb 4         | 3       | 0    | 18      | 10      | 0       | 0       | 31     |
| Feb 5         | 1       | 1    | 14      | 2       | 0       | 0       | 18     |
| Feb 6         | 3       | 0    | 20      | 5       | 0       | 0       | 28     |
| Feb 7         | 4       | 1    | 7       | 2       | 0       | 0       | 14     |
| Feb 8         | 5       | 0    | 10      | 3       | 0       | 0       | 18     |
| Feb 9         | 3       | 0    | 9       | 8       | 0       | 0       | 20     |
| Feb 10        | 7       | 0    | 9       | 8       | 0       | 0       | 24     |
| Feb 11        | 9       | 0    | 6       | 4       | 0       | 0       | 19     |
| Feb 12        | 2       | 0    | 3       | 3       | 0       | 24      | 32     |
| Feb 13        | 8       | 0    | 12      | 2       | 0       | 0       | 22     |
| Feb 14        | 4       | 0    | 6       | 4       | 0       | 0       | 14     |
| Feb 15        | 5       | 1    | 7       | 3       | 0       | 0       | 16     |
| Feb 16        | 5       | 1    | 13      | 8       | 0       | 0       | 27     |
| Feb 17        | 4       | 1    | 6       | 3       | 0       | 0       | 14     |
| Feb 18        | 5       | 0    | 8       | 2       | 0       | 0       | 15     |
| Feb 19        | 2       | 0    | 9       | 1       | 0       | 0       | 12     |
| Feb 20        | 3       | 0    | 8       | 10      | 0       | 0       | 21     |
| Feb 21        | 2       | 0    | 5       | 0       | 0       | 0       | 7      |
| Feb 22        | 3       | 0    | 7       | 4       | 0       | 0       | 14     |
| Feb 23        |         |      |         |         |         |         | 0      |
| Feb 24        |         |      |         |         |         |         | 0      |
| Feb 25        |         |      |         |         |         |         | 0      |
| Feb 26        |         |      |         |         |         |         | 0      |
| Feb 27        |         |      |         |         |         |         | 0      |
| Feb 28        |         |      |         |         |         |         | 0      |
| Total         | 102     | 6    | 234     | 95      | 0       | 24      | 461    |
| %             | 22.1%   | 1.3% | 50.8%   | 20.6%   | 0.0%    | 5.2%    | 100.0% |
|               |         |      |         |         |         |         |        |

#### Deaths % — NSW Australia, February, 2022

|          | Deaths |        |
|----------|--------|--------|
| 4 Doses  | 0      | 0.0%   |
| 3 Doses  | 95     | 21.7%  |
| 2 Doses  | 234    | 53.5%  |
| 1 Dose   | 6      | 1.4%   |
| Unvaxxed | 102    | 23.3%  |
| Total    | 437    | 100.0% |